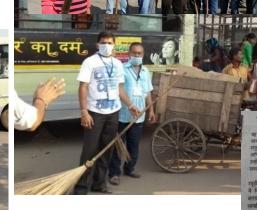

### **CLEAN INDIA** ]

#### Swachh Bharat Abhiyaan, 26 Oct 2014

organized by : SR Asia, KKS and RWA AK-3 Indirapuram Venue: ISBT Anand Vihar New Delhi India 1

After

Before

उन्होंने सब अन्ने में राग दु स्वासार सरवा की। सरवा के निरेशक सोरेंद राष्ट्रकों बेबवा किरोसनार (सिश्व सा सन्त्र 2021) से किया प्राप्त वा सुब्दे वा सरवा सा स्वार बेलिय प्राप्त वा सुब्दे वा सरवा सा स्वार बेलिय प्राप्त वा सुब्दे वा सरवा सा बलायोज होते किया आहि एविया दे की में सामाजिक सार्वे में अपने प्राप्ता दिवा में सा स्वार्थ कि स्वारम प्राण्ति कि स्वार्थ प्राप्त कि स्वार्थ सा स्वार्थ कि स्वारम क्वार्थ प्राप्त कि स्वार्थ सा स्वार्थ कि स्वारम क्वार्थ प्राप्त कि स्वार्थ सा स्वार्थ कि स्वारम क्वार्थ प्राप्त कि स्वार्थ सा स्वारम क्वार्थ की स्वार्थ कि स्वारम का सा स्वार, दोन्द्री स्वारम, क्वार सा स्वारम का स्वार्थ की स्वारम का सा