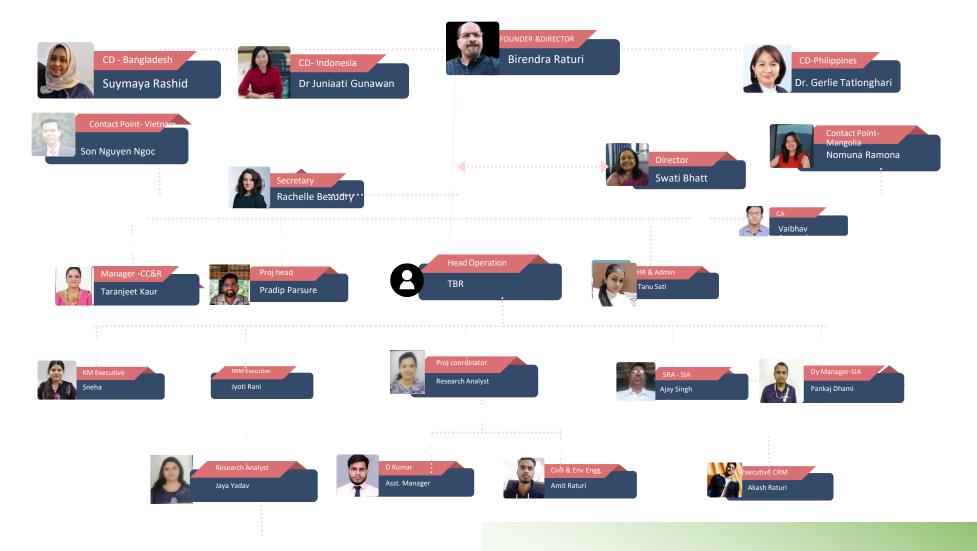

us Asia

## WE EXIST FOR



### **EXECUTIVE SUMMARY**

Corporate Social Responsibility and Sustainable development are the core areas and specialized room of SR Asia. Since 2012, SR Asia is working in this field to promote, develop capacity, implement CSR projects and sensitize business leaders. As part of its core working scope, SR Asia implements different projects, programmes, and promotional activities in line with SDGs in its member countries. The report picturizes SR Asia commitment towards environment, society and governance which is core mandate of SR Asia.

To complement UNGC principles, SR Asia is continuing its commitment towards, environment, society, human rights and economy.



Birendra Raturi International Director Social Responsibility Asia (SR Asia)

### JEWEL OF SR ASIA



- Qualified, experienced founders Certified by APO on Green Productivity and Social Responsibility
- Project executed for APO/NPO (1- India, 6- Bangladesh, 1- Indonesia)
- Executed 300 projects (Ministries, Government organization, public and private sectors including the International/ national NGO sector
- More than 10 years of experience in Social Projects, Responsible Business and Sustainability, ESG )
- Plastic recycling project involving more than 300 waste worker, 2340 Tonnes/Year
- More than 150 sustainability Assurance certificates have been issued to large Public sector and private companies in Asia (India and Indonesia)
- Combined manpower SR Asia group employees (Permanent: 30, Rolling basis: 50)
- Submitted Application to list SR Asia at Social Stock Exchange at NSE and BSE